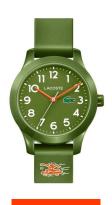

## Lacoste kids' watch 2030015 Specifications

**BUY NOW** 

This document contains all the specifications for the Lacoste 2030015 kids' watch. We at the DIALANDO® watch store offer a large selection of authentic watches from the best watch brands in the world.

| MATERIAL & COLOUR  |                 |
|--------------------|-----------------|
| Strap Material     | Silicone        |
| Strap Colour       | Green           |
| Case Material      | Plastic         |
| Colour of the dial | Green           |
| Glass              | Mineral glass   |
| Class              | Miller al glass |
| DETAILS            | Willer at glass |
|                    | Pin buckle      |