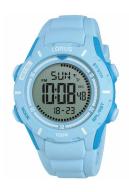

## Lorus kids' watch R2371MX9 Specifications

**BUY NOW** 

This document contains all the specifications for the Lorus R2371MX9 kids' watch. We at the DIALANDO® watch store offer a large selection of authentic watches from the best watch brands in the world.

| MATERIAL & COLOUR  |               |
|--------------------|---------------|
| Strap Material     | Silicone      |
| Strap Colour       | Blue          |
| Case Material      | Plastic       |
| Case Colour        | Blue          |
| Case Surface       | Matted        |
| Colour of the dial | Grey          |
| Glass              | Mineral glass |
|                    |               |
| DETAILS            |               |
| Bezel              | Fixed         |

| DETAILS         |                                  |
|-----------------|----------------------------------|
| Bezel           | Fixed                            |
| Case Bottom     | Stainless steel bottom (screwed) |
| Clasp           | Pin buckle                       |
| Water resistant | 10 ATM                           |