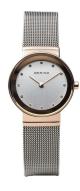

## Bering ladies' watch 10126-066 Specifications

Beispielbox

**BUY NOW** 

This document contains all the specifications for the Bering 10126-066 ladies' watch. We at the DIALANDO® watch store offer a large selection of authentic watches from the best watch brands in the world.

https://www.dialando.sk/

MATERIAL & COLOUR

| PRODUCT INFORMATION |               |
|---------------------|---------------|
| EAN                 | 4894041919195 |
| Gender              | Ladies        |
| Brand               | Bering        |
| Collection          | Classic       |
| Warranty [years]    | 2             |

| Strap Material     | Stainless steel |
|--------------------|-----------------|
| Strap Colour       | Silver          |
| Case Material      | Stainless steel |
| Case Colour        | Rose gold       |
| Case Surface       | Polished        |
| Colour of the dial | Silver          |
| Stone type         | Swarovski       |
| Glass              | Sapphire glass  |
|                    |                 |
|                    |                 |

| PRODUCT EXECUTION |                  |
|-------------------|------------------|
| Display Type      | Analogue         |
| Movement type     | Quartz (Battery) |
| Functions         | Hour / Minute    |

| DETAILS         |                                  |
|-----------------|----------------------------------|
| Bezel           | Fixed                            |
| Case Bottom     | Stainless steel bottom (pressed) |
| Clasp           | Clip clasp                       |
| Water resistant | 5 ATM                            |

| MEASURES                      |     |
|-------------------------------|-----|
| Case width [mm]               | 26  |
| Case thickness [mm]           | 6   |
| Lug width [mm]                | 14  |
| Max. wrist circumference [mm] | 190 |