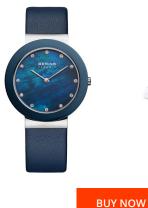

## Bering ladies' watch 11435-607 Specifications

This document contains all the specifications for the Bering Ceramic 11435-607 ladies' watch. We at the DIALANDO® watch store offer a large selection of authentic watches from the best watch brands in the world.

| MATERIAL & COLOUR  |                                          |
|--------------------|------------------------------------------|
| Strap Material     | Calf leather                             |
| Strap Colour       | Blue                                     |
| Case Material      | Stainless steel                          |
| Case Colour        | Silver / Blue                            |
| Case Surface       | Polished                                 |
| Colour of the dial | Blue                                     |
| Glass              | Anti-reflective coating / Sapphire glass |
| DETAILS            |                                          |
| Bezel              | Fixed                                    |
| Case Bottom        | Stainless steel bottom / Pressed         |

| PRODUCT EXECUTION | N                |
|-------------------|------------------|
| Display Type      | Analogue         |
| Movement type     | Quartz (Battery) |
| Functions         | Hour / Minute    |
|                   |                  |
|                   |                  |
|                   |                  |