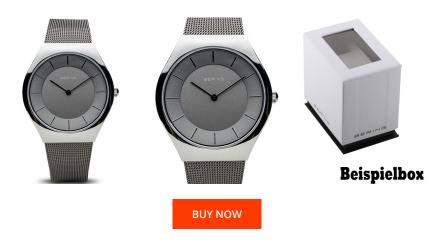

## Bering ladies' watch 11936-309 Specifications

This document contains all the specifications for the Bering Classic 11936-309 ladies' watch. We at the <code>DIALANDO®</code> watch store offer a large selection of authentic watches from the best watch brands in the world.

| MATERIAL & COLOUR  |                 |
|--------------------|-----------------|
| Strap Material     | Stainless steel |
| Strap Colour       | Silver          |
| Case Material      | Stainless steel |
| Case Colour        | Silver          |
| Case Surface       | Polished        |
| Colour of the dial | Grey            |
| Glass              | Sapphire glass  |
| DETAILS            |                 |