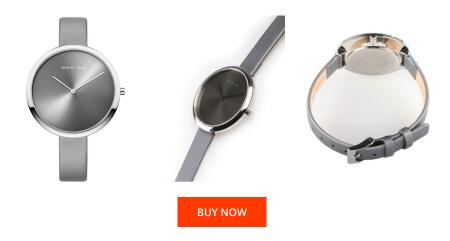

| MEASURES                      |     |
|-------------------------------|-----|
| Case width [mm]               | 40  |
| Case thickness [mm]           | 7   |
| Lug width [mm]                | 12  |
| Max. wrist circumference [mm] | 200 |

| MATERIAL & COLOUR  |                   |
|--------------------|-------------------|
| Strap Material     | Real leather      |
| Strap Colour       | Grey              |
| Case Material      | Stainless steel   |
| Case Colour        | Silver            |
| Case Surface       | Polished / Matted |
| Colour of the dial | Grey              |
| Glass              | Sapphire glass    |
|                    |                   |
| DETAILS            |                   |
| Razal              | Fived             |

| DETAILS         |                                  |
|-----------------|----------------------------------|
| Bezel           | Fixed                            |
| Case Bottom     | Stainless steel bottom (pressed) |
| Clasp           | Pin buckle                       |
| Water resistant | 3 ATM                            |