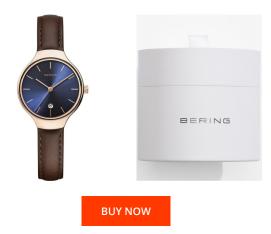

## **DIALANDO**<sup>®</sup>

Bering ladies' watch 13328-567 Specifications

This document contains all the specifications for the Bering Classic 13328-567 ladies' watch. We at the DIALANDO<sup>®</sup> watch store offer a large selection of authentic watches from the best watch brands in the world. https://www.dialando.sk/

| PRODUCT INFORMATION |               | MATERIAL & COLOUR  |                                          |
|---------------------|---------------|--------------------|------------------------------------------|
| EAN                 | 4894041206301 | Strap Material     | Calf leather                             |
| Gender              | Ladies        | Strap Colour       | Brown                                    |
| Warranty [years]    | 2             | Case Material      | Stainless steel                          |
|                     |               | Case Colour        | Rose gold                                |
|                     |               | Case Surface       | Polished                                 |
|                     |               | Colour of the dial | Blue                                     |
|                     |               | Glass              | Anti-reflective coating / Sapphire glass |
|                     |               |                    |                                          |
| PRODUCT EXECUTION   |               | DETAILS            |                                          |
| Display Type        | Analogue      | Bezel              | Fixed                                    |
|                     |               |                    |                                          |