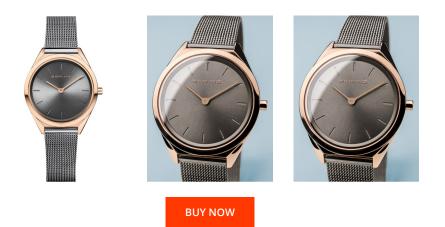

## **DIALANDO**<sup>®</sup>

Bering ladies' watch 17031-369 Specifications

This document contains all the specifications for the Bering Ultra Slim 17031-369 ladies' watch. We at the DIALANDO<sup>®</sup> watch store offer a large selection of authentic watches from the best watch brands in the world. https://www.dialando.sk/

| PRODUCT INFORMATION |                  |  | MATERIAL & COLOUR  |                                          |  |
|---------------------|------------------|--|--------------------|------------------------------------------|--|
| EAN                 | 4894041206660    |  | Strap Material     | Stainless steel                          |  |
| Gender              | Ladies           |  | Strap Colour       | Grey                                     |  |
| Warranty [years]    | 2                |  | Case Material      | Stainless steel                          |  |
|                     |                  |  | Case Colour        | Rose gold                                |  |
|                     |                  |  | Case Surface       | Polished                                 |  |
|                     |                  |  | Colour of the dial | Grey                                     |  |
|                     |                  |  | Glass              | Anti-reflective coating / Sapphire glass |  |
|                     |                  |  |                    |                                          |  |
| PRODUCT EXECUTION   |                  |  | DETAILS            |                                          |  |
| Display Type        | Analogue         |  | Bezel              | Fixed                                    |  |
| Movement type       | Quartz (Battery) |  | Case Bottom        | Pressed / Stainless steel bottom         |  |
| Functions           | Hour / Minute    |  | Clasp              | Clip clasp                               |  |
|                     |                  |  | Water resistant    | 3 ATM                                    |  |
|                     |                  |  |                    |                                          |  |
| MEASURES            |                  |  |                    |                                          |  |