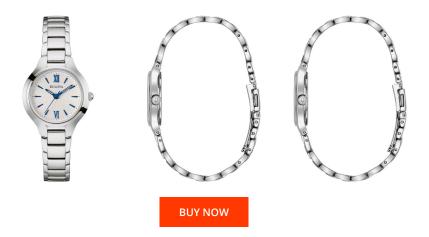

## **DIALANDO**<sup>®</sup>

Bulova ladies' watch 96L215 Specifications

This document contains all the specifications for the Bulova 96L215 ladies' watch. We at the DIALANDO<sup>®</sup> watch store offer a large selection of authentic watches from the best watch brands in the world. https://www.dialando.sk/

| PRODUCT INFORMATION |                  | MATERIAL & COLOUR  | MATERIAL & COLOUR |  |
|---------------------|------------------|--------------------|-------------------|--|
| EAN                 | 7613077529621    | Strap Material     | Stainless steel   |  |
| Gender              | Ladies           | Strap Colour       | Silver            |  |
| Warranty [years]    | 2                | Colour of the dial | Silver            |  |
|                     |                  | Glass              | Mineral glass     |  |
|                     |                  |                    |                   |  |
| PRODUCT EXECUTION   |                  | DETAILS            |                   |  |
| Display Type        | Analogue         | Clasp              | Folding clasp     |  |
| Movement type       | Quartz (Battery) | Water resistant    | 3 ATM             |  |
|                     |                  |                    |                   |  |
| MEASURES            |                  |                    |                   |  |
| Case width [mm]     | 28               |                    |                   |  |
|                     |                  |                    |                   |  |