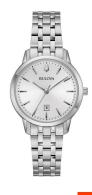

## Bulova ladies' watch 96M165 Specifications

**BUY NOW** 

This document contains all the specifications for the Bulova 96M165 ladies' watch. We at the DIALANDO® watch store offer a large selection of authentic watches from the best watch brands in the world.

| MATERIAL & COLOUR  |                 |
|--------------------|-----------------|
| Strap Material     | Stainless steel |
| Strap Colour       | Silver          |
| Colour of the dial | Silver          |
| Glass              | Mineral glass   |
| DETAILS            |                 |
| Clasp              | Butterfly clasp |
| Water resistant    | 3 ATM           |