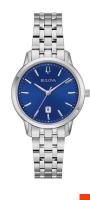

## Bulova ladies' watch 96M166 Specifications

**BUY NOW** 

This document contains all the specifications for the Bulova 96M166 ladies' watch. We at the DIALANDO® watch store offer a large selection of authentic watches from the best watch brands in the world.

| MATERIAL & COLOUR  |                 |
|--------------------|-----------------|
| Strap Material     | Stainless steel |
| Strap Colour       | Silver          |
| Colour of the dial | Blue            |
| Glass              | Mineral glass   |
| DETAILS            |                 |
| Clasp              | Butterfly clasp |
| Water resistant    | 3 ATM           |