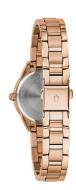

## Bulova ladies' watch 97P151 Specifications

**BUY NOW** 

This document contains all the specifications for the Bulova Classic Diamond 97P151 ladies' watch. We at the DIALANDO® watch store offer a large selection of authentic watches from the best watch brands in the world.

| MATERIAL & COLOUR  |                 |
|--------------------|-----------------|
| Strap Material     | Stainless steel |
| Strap Colour       | Rose gold       |
| Colour of the dial | Rose gold       |
| Glass              | Mineral glass   |
| DETAILS            |                 |
| Clasp              | Folding clasp   |
| Water resistant    | 3 ATM           |