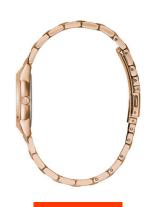

## Bulova ladies' watch 97P151 Specifications

**BUY NOW** 

This document contains all the specifications for the Bulova Classic Diamond 97P151 ladies' watch. We at the DIALANDO® watch store offer a large selection of authentic watches from the best watch brands in the world.

| MATERIAL & COLOUR  |                 |
|--------------------|-----------------|
| Strap Material     | Stainless steel |
| Strap Colour       | Rose gold       |
| Colour of the dial | Rose gold       |
| Glass              | Mineral glass   |
| DETAILS            |                 |
| Clasp              | Folding clasp   |
| Water resistant    | 3 ATM           |