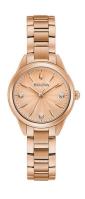

## Bulova ladies' watch 97P151 Specifications

**BUY NOW** 

This document contains all the specifications for the Bulova Classic Diamond 97P151 ladies' watch. We at the DIALANDO® watch store offer a large selection of authentic watches from the best watch brands in the world.

| MATERIAL & COLOUR  |                 |
|--------------------|-----------------|
| Strap Material     | Stainless steel |
| Strap Colour       | Rose gold       |
| Colour of the dial | Rose gold       |
| Glass              | Mineral glass   |
| DETAILS            |                 |
| Clasp              | Folding clasp   |
| Water resistant    | 3 ATM           |