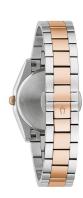

| MATERIAL & COLOUR    |                 |
|----------------------|-----------------|
| Strap Material       | Stainless steel |
| Strap Colour         | Rose gold       |
| Colour of the dial   | Mother of pearl |
| Glass                | Mineral glass   |
|                      |                 |
| DETAILS              |                 |
| <b>DETAILS</b> Clasp | Butterfly clasp |