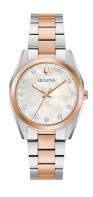

## Bulova ladies' watch 98P207 Specifications

**BUY NOW** 

This document contains all the specifications for the Bulova Surveyor Diamant 98P207 ladies' watch. We at the DIALANDO® watch store offer a large selection of authentic watches from the best watch brands in the world.

| MATERIAL & COLOUR    |                 |
|----------------------|-----------------|
| Strap Material       | Stainless steel |
| Strap Colour         | Rose gold       |
| Colour of the dial   | Mother of pearl |
| Glass                | Mineral glass   |
|                      |                 |
| DETAILS              |                 |
| <b>DETAILS</b> Clasp | Butterfly clasp |