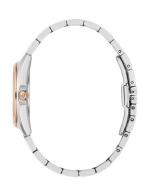

| MATERIAL & COLOUR    |                 |
|----------------------|-----------------|
| Strap Material       | Stainless steel |
| Strap Colour         | Rose gold       |
| Colour of the dial   | Mother of pearl |
| Glass                | Mineral glass   |
|                      |                 |
| DETAILS              |                 |
| <b>DETAILS</b> Clasp | Butterfly clasp |