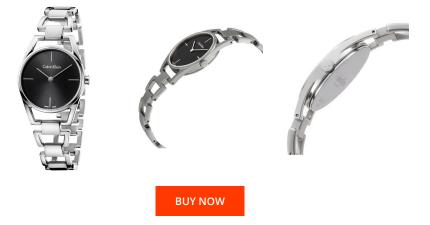

## Calvin Klein ladies' watch K7L23141 Specifications

This document contains all the specifications for the Calvin Klein K7L23141 ladies' watch. We at the DIALANDO<sup>®</sup> watch store offer a large selection of authentic watches from the best watch brands in the world. https://www.dialando.sk/

| PRODUCT INFORMATION |                  | MATERIAL & COLOUR  |                 |
|---------------------|------------------|--------------------|-----------------|
| EAN                 | 7612635077246    | Strap Material     | Stainless steel |
| Gender              | Ladies           | Strap Colour       | Silver          |
| Brand               | Calvin Klein     | Case Material      | Stainless steel |
| Warranty [years]    | 2                | Case Colour        | Silver          |
|                     |                  | Case Surface       | Polished        |
|                     |                  | Colour of the dial | Black           |
|                     |                  | Glass              | Mineral glass   |
|                     |                  |                    |                 |
| PRODUCT EXECUTION   |                  | DETAILS            |                 |
| Display Type        | Analogue         | Clasp              | Clip clasp      |
| Movement type       | Quartz (Battery) | Water resistant    | 3 ATM           |
|                     |                  |                    |                 |
| MEASURES            |                  |                    |                 |
| Case width [mm]     | 30               |                    |                 |
|                     |                  |                    |                 |