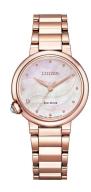

## Citizen ladies' watch EM0912-84Y Specifications

**BUY NOW** 

This document contains all the specifications for the Citizen Eco-Drive Elegance EM0912-84Y ladies' watch. We at the DIALANDO® watch store offer a large selection of authentic watches from the best watch brands in the world.

| MATERIAL & COLOUR  |                                          |
|--------------------|------------------------------------------|
| Strap Material     | Stainless steel                          |
| Strap Colour       | Rose gold                                |
| Case Material      | Stainless steel                          |
| Case Colour        | Rose gold                                |
| Case Surface       | Matted / Polished                        |
| Colour of the dial | Mother of pearl / Pink                   |
| Glass              | Anti-reflective coating / Sapphire glass |
| DETAILS            |                                          |
| Bezel              | Fixed                                    |
| Case Bottom        | Stainless steel bottom / Pressed         |
| Clasp              | Butterfly clasp                          |
| Water resistant    | 5 ATM                                    |