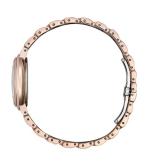

| PRODUCT EXECUTION        |                        |
|--------------------------|------------------------|
| Display Type             | Analogue               |
| Movement type            | Quartz (Solar)         |
| Movement Name            | Citizen / E031         |
| Functions                | Hour / Minute / Second |
|                          |                        |
| MEASURES                 |                        |
| MEASURES Case width [mm] | 30                     |

| MATERIAL & COLOUR  |                                          |
|--------------------|------------------------------------------|
| Strap Material     | Stainless steel                          |
| Strap Colour       | Rose gold                                |
| Case Material      | Stainless steel                          |
| Case Colour        | Rose gold                                |
| Case Surface       | Matted / Polished                        |
| Colour of the dial | Mother of pearl / Pink                   |
| Glass              | Anti-reflective coating / Sapphire glass |
| DETAILS            |                                          |
| Bezel              | Fixed                                    |
| Case Bottom        | Stainless steel bottom / Pressed         |
| Clasp              | Butterfly clasp                          |
| Water resistant    | 5 ATM                                    |