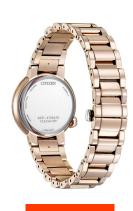

| MATERIAL & COLOUR  |                                          |
|--------------------|------------------------------------------|
| Strap Material     | Stainless steel                          |
| Strap Colour       | Rose gold                                |
| Case Material      | Stainless steel                          |
| Case Colour        | Rose gold                                |
| Case Surface       | Matted / Polished                        |
| Colour of the dial | Mother of pearl / Pink                   |
| Glass              | Anti-reflective coating / Sapphire glass |
| DETAILS            |                                          |
| Bezel              | Fixed                                    |
| Case Bottom        | Stainless steel bottom / Pressed         |
| Clasp              | Butterfly clasp                          |
| Water resistant    | 5 ATM                                    |