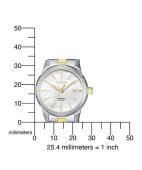

| PRODUCT EXECUTION                   |                               |
|-------------------------------------|-------------------------------|
| Display Type                        | Analogue                      |
| Movement type                       | Quartz (Battery)              |
| Movement Name                       | G011 / Citizen                |
| Functions                           | Minute / Date / Hour / Second |
|                                     |                               |
|                                     |                               |
| MEASURES                            |                               |
| MEASURES  Case width [mm]           | 28                            |
|                                     | 28<br>8                       |
| Case width [mm]                     |                               |
| Case width [mm] Case thickness [mm] | 8                             |