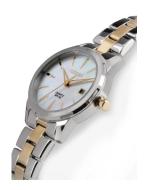

## Citizen ladies' watch EU6074-51D Specifications

**BUY NOW** 

This document contains all the specifications for the Citizen Elegance EU6074-51D ladies' watch. We at the DIALANDO® watch store offer a large selection of authentic watches from the best watch brands in the world. https://www.dialando.sk/

| MATERIAL & COLOUR  |                                  |
|--------------------|----------------------------------|
| Strap Material     | Stainless steel                  |
| Strap Colour       | Silver / Gold                    |
| Case Material      | Stainless steel                  |
| Case Colour        | Silver / Gold                    |
| Case Surface       | Polished / Matted                |
| Colour of the dial | White                            |
| Glass              | Mineral glass                    |
|                    |                                  |
| DETAILS            |                                  |
| Bezel              | Fixed                            |
| Case Bottom        | Stainless steel bottom (pressed) |
| Clasp              | Folding clasp                    |
| Water resistant    | 5 ATM                            |