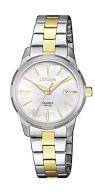

## Citizen ladies' watch EU6074-51D Specifications

**BUY NOW** 

This document contains all the specifications for the Citizen Elegance EU6074-51D ladies' watch. We at the DIALANDO® watch store offer a large selection of authentic watches from the best watch brands in the world. https://www.dialando.sk/

| MATERIAL & COLOUR  |                                  |
|--------------------|----------------------------------|
| Strap Material     | Stainless steel                  |
| Strap Colour       | Silver / Gold                    |
| Case Material      | Stainless steel                  |
| Case Colour        | Silver / Gold                    |
| Case Surface       | Polished / Matted                |
| Colour of the dial | White                            |
| Glass              | Mineral glass                    |
|                    |                                  |
| DETAILS            |                                  |
| Bezel              | Fixed                            |
| Case Bottom        | Stainless steel bottom (pressed) |
| Clasp              | Folding clasp                    |
| Water resistant    | 5 ATM                            |