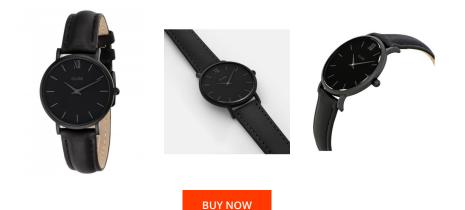

| MATERIAL & COLOUR  |               |
|--------------------|---------------|
| Strap Material     | Real leather  |
| Strap Colour       | Black         |
| Case Colour        | Black         |
| Colour of the dial | Black         |
| Glass              | Mineral glass |