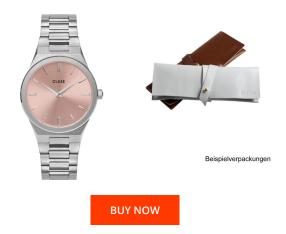

| PRODUCT INFORMATION |               | MATERIAL & COLOUR  |                                |
|---------------------|---------------|--------------------|--------------------------------|
| EAN                 | 8719743376663 | Strap Material     | Stainless steel                |
| Gender              | Ladies        | Strap Colour       | Silver                         |
| Warranty [years]    | 2             | Case Material      | Stainless steel                |
|                     |               | Case Colour        | Silver                         |
|                     |               | Case Surface       | Polished / Matted              |
|                     |               | Colour of the dial | Pink                           |
|                     |               | Glass              | Mineral glass / Hardened glass |
|                     |               |                    |                                |
| PRODUCT EXECUTION   |               | DETAILS            |                                |
|                     |               |                    |                                |

| Display Type  | Analogue         |
|---------------|------------------|
| Movement type | Quartz (Battery) |
| Movement Name | 2025 / Miyota    |
| Functions     | Hour / Minute    |

| Glass           | Mineral glass / Hardened glass   |
|-----------------|----------------------------------|
| DETAILS         |                                  |
| Bezel           | Fixed                            |
| Case Bottom     | Pressed / Stainless steel bottom |
| Clasp           | Folding clasp                    |
| Water resistant | 5 ATM                            |