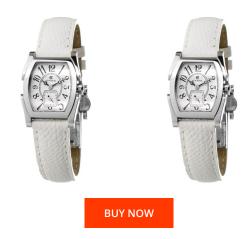

## **DIALANDO**<sup>®</sup>

Cyma ladies' watch 9227 Specifications

This document contains all the specifications for the Cyma 9227 ladies' watch. We at the DIALANDO<sup>®</sup> watch store offer a large selection of authentic watches from the best watch brands in the world. https://www.dialando.sk/

| PRODUCT INFORMATION |                  | MATERIAL & COLOUR  |                                                        |
|---------------------|------------------|--------------------|--------------------------------------------------------|
| EAN                 | 8431777820058    | Strap Material     | Real leather                                           |
| Gender              | Ladies           | Strap Colour       | White                                                  |
| Warranty [years]    | 2                | Colour of the dial | White                                                  |
|                     |                  | Glass              | Mineral glass                                          |
|                     |                  |                    |                                                        |
| PRODUCT EXECUTION   |                  | DETAILS            |                                                        |
| Display Type        | Analogue         | Clasp              | Butterfly clasp                                        |
| Movement type       | Quartz (Battery) | Water resistant    | (Please ask customer service or see the closing cover) |
| MEASURES            |                  |                    |                                                        |
| Case width [mm]     | 20               |                    |                                                        |