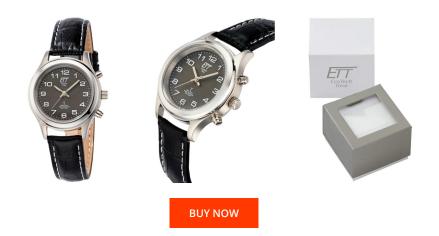

| PRODUCT INFORMATION |                     |
|---------------------|---------------------|
| EAN                 | 4260411159445       |
| Gender              | Ladies              |
| Brand               | ETT (Eco Tech Time) |
| Collection          | Basic               |
| Warranty [years]    | 2                   |

| MATERIAL & COLOUR    |                                           |
|----------------------|-------------------------------------------|
| Strap Material       | Real leather                              |
| Strap Colour         | Black                                     |
| Case Material        | Stainless steel                           |
| Case Colour          | Silver                                    |
| Case Surface         | Matted / Polished                         |
| Colour of the dial   | Black                                     |
| Glass                | Mineral glass                             |
|                      |                                           |
|                      |                                           |
| DETAILS              |                                           |
| DETAILS<br>Bezel     | Fixed                                     |
|                      | Fixed<br>Stainless steel bottom (screwed) |
| Bezel                |                                           |
| Bezel<br>Case Bottom | Stainless steel bottom (screwed)          |

| PRODUCT EXECUTION |                                                         |
|-------------------|---------------------------------------------------------|
| Display Type      | Analogue                                                |
| Movement type     | Quartz (Solar)                                          |
| Movement Name     | W328 / DE) / Empfang des Signals DCF 77<br>(Mainflingen |
| Functions         | Hour / Second / Minute / Radio controlled clock         |