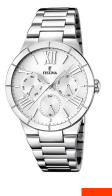

## Festina ladies' watch F16716/1 Specifications

**BUY NOW** 

This document contains all the specifications for the Festina Uhr F16716/1 ladies' watch. We at the DIALANDO® watch store offer a large selection of authentic watches from the best watch brands in the world.

https://www.dialando.sk/

| PRODUCT INFORMATION |               |
|---------------------|---------------|
| EAN                 | 8430622595066 |
| Gender              | Ladies        |
| Brand               | Festina       |
| Collection          | Damenuhr      |
| Warranty [years]    | 2             |

| PRODUCT EXECUTION             |                                                           |
|-------------------------------|-----------------------------------------------------------|
| Display Type                  | Analogue                                                  |
| Movement type                 | Quartz (Battery)                                          |
| Movement Name                 | Miyota / 6P29                                             |
| Functions                     | Hour / Second / Minute / Date / 24-Hour / Day of the week |
| MEASURES                      |                                                           |
| Case width [mm]               | 36                                                        |
| Case thickness [mm]           | 9                                                         |
| Lug width [mm]                | 18                                                        |
| Max. wrist circumference [mm] | 195                                                       |

| MATERIAL & COLOUR  |                                  |
|--------------------|----------------------------------|
| Strap Material     | Stainless steel                  |
| Strap Colour       | Silver                           |
| Case Material      | Stainless steel                  |
| Case Colour        | Silver                           |
| Case Surface       | Polished                         |
| Colour of the dial | Silver                           |
| Glass              | Mineral glass                    |
|                    |                                  |
| DETAILS            |                                  |
| Bezel              | Fixed                            |
| Case Bottom        | Stainless steel bottom (pressed) |
| Clasp              | Folding clasp                    |