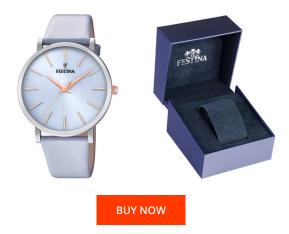

## **DIALANDO**<sup>®</sup>

Festina ladies' watch F20371/3 Specifications

This document contains all the specifications for the Festina Uhr F20371/3 ladies' watch. We at the DIALANDO<sup>®</sup> watch store offer a large selection of authentic watches from the best watch brands in the world. https://www.dialando.sk/

| MATERIAL & COLOUR  |                                  |
|--------------------|----------------------------------|
| Strap Material     | Real leather                     |
| Strap Colour       | Blue                             |
| Case Material      | Stainless steel                  |
| Case Colour        | Silver                           |
| Case Surface       | Polished                         |
| Colour of the dial | Blue                             |
| Glass              | Mineral glass                    |
|                    |                                  |
| DETAILS            |                                  |
| Bezel              | Fixed                            |
| Case Bottom        | Stainless steel bottom (pressed) |
| Clasp              | Pin buckle                       |
| Water resistant    | 5 ATM                            |