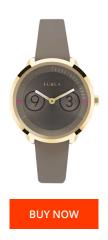

## Furla ladies' watch R4251102510 Specifications

This document contains all the specifications for the Furla R4251102510 ladies' watch. We at the DIALANDO® watch store offer a large selection of authentic watches from the best watch brands in the world.

| MATERIAL & COLOUR    |               |
|----------------------|---------------|
| Strap Material       | Real leather  |
| Strap Colour         | Grey          |
| Colour of the dial   | Grey          |
| Glass                | Mineral glass |
|                      |               |
| DETAILS              |               |
| <b>DETAILS</b> Clasp | Buckle        |