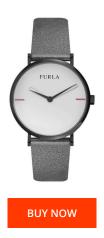

## Furla ladies' watch R4251108520 Specifications

This document contains all the specifications for the Furla R4251108520 ladies' watch. We at the DIALANDO® watch store offer a large selection of authentic watches from the best watch brands in the world.

| MATERIAL & COLOUR  |               |
|--------------------|---------------|
| Strap Material     | Real leather  |
| Strap Colour       | Grey          |
| Colour of the dial | White         |
| Glass              | Mineral glass |
| DETAILS            |               |
| Clasp              | Buckle        |
|                    |               |