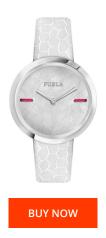

## Furla ladies' watch R4251110504 Specifications

This document contains all the specifications for the Furla R4251110504 ladies' watch. We at the DIALANDO® watch store offer a large selection of authentic watches from the best watch brands in the world.

| MATERIAL & COLOUR  |               |
|--------------------|---------------|
| Strap Material     | Real leather  |
| Strap Colour       | White         |
| Colour of the dial | White         |
| Glass              | Mineral glass |
| DETAILS            |               |
| Clasp              | D. III.       |
| Clasp              | Buckle        |