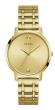

BUY NOW

Guess W1149L2 ladies' watch

Display Type: Analogue Strap Material: Stainless steel Strap Colour: Gold Case width [mm]: 40

BUY NOW

Guess W0871G4 ladies' watch

Display Type: Analogue Strap Material: Stainless steel Strap Colour: Silver Case width [mm]: 43