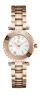

https://www.dialando.sk/

| PRODUCT |                              | DETAILS                                                                                                |         |
|---------|------------------------------|--------------------------------------------------------------------------------------------------------|---------|
|         | Guess W0557L3 ladies' watch  | Display Type: Analogue<br>Strap Material: Stainless steel<br>Strap Colour: Blue<br>Case width [mm]: 36 | BUY NOW |
|         | Guess W0979L29 ladies' watch | Display Type: Analogue<br>Strap Material: Silicone<br>Strap Colour: Bicolor<br>Case width [mm]: 42     | BUY NOW |
|         | Guess V0023M8 ladies' watch  | Display Type: Analogue<br>Strap Material: Silicone<br>Strap Colour: Black<br>Case width [mm]: 38       | BUY NOW |