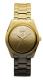

https://www.dialando.sk/

| PRODUCT |                              | DETAILS                                                                                                |         |
|---------|------------------------------|--------------------------------------------------------------------------------------------------------|---------|
|         | Guess W0557L3 ladies' watch  | Display Type: Analogue<br>Strap Material: Stainless steel<br>Strap Colour: Blue<br>Case width [mm]: 36 | BUY NOW |
|         | Guess W0979L29 ladies' watch | Display Type: Analogue<br>Strap Material: Silicone<br>Strap Colour: Bicolor<br>Case width [mm]: 42     | BUY NOW |
|         | Guess V0023M8 ladies' watch  | Display Type: Analogue<br>Strap Material: Silicone<br>Strap Colour: Black<br>Case width [mm]: 38       | BUY NOW |