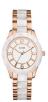

BUY NOW

Guess W65014L4 ladies' watch

Display Type: Analogue Strap Material: Real leather Strap Colour: Blue Case width [mm]: 40

BUY NOW

Guess W0979L28 ladies' watch

Display Type: Analogue Strap Material: Silicone Strap Colour: Tricolor Case width [mm]: 43