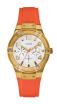

### Guess ladies' watches Catalog

**PRODUCT** 

**DETAILS** 

Guess V1029M2 ladies' watch

Display Type: Analogue Strap Material: Silicone Strap Colour: Red Case width [mm]: 40

BUY NOW

Guess V1020M3 ladies' watch