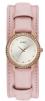

https://www.dialando.sk/

| PRODUCT |                              | DETAILS                                                                                                |         |
|---------|------------------------------|--------------------------------------------------------------------------------------------------------|---------|
|         | Guess W0557L3 ladies' watch  | Display Type: Analogue<br>Strap Material: Stainless steel<br>Strap Colour: Blue<br>Case width [mm]: 36 | BUY NOW |
|         | Guess W0979L29 ladies' watch | Display Type: Analogue<br>Strap Material: Silicone<br>Strap Colour: Bicolor<br>Case width [mm]: 42     | BUY NOW |
|         | Guess V0023M8 ladies' watch  | Display Type: Analogue<br>Strap Material: Silicone<br>Strap Colour: Black<br>Case width [mm]: 38       | BUY NOW |