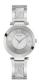

https://www.dialando.sk/

| PRODUCT |                              | DETAILS                                                                                                |         |
|---------|------------------------------|--------------------------------------------------------------------------------------------------------|---------|
|         | Guess W0557L3 ladies' watch  | Display Type: Analogue<br>Strap Material: Stainless steel<br>Strap Colour: Blue<br>Case width [mm]: 36 | BUY NOW |
|         | Guess W0979L29 ladies' watch | Display Type: Analogue<br>Strap Material: Silicone<br>Strap Colour: Bicolor<br>Case width [mm]: 42     | BUY NOW |
|         | Guess V0023M8 ladies' watch  | Display Type: Analogue<br>Strap Material: Silicone<br>Strap Colour: Black<br>Case width [mm]: 38       | BUY NOW |