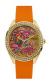

### Guess ladies' watches Catalog

**PRODUCT** 

**DETAILS** 

Guess V1029M2 ladies' watch

Display Type: Analogue Strap Material: Silicone Strap Colour: Red Case width [mm]: 40

BUY NOW

Guess V1020M3 ladies' watch