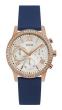

https://www.dialando.sk/

| PRODUCT |                              | DETAILS                                                                                                |         |
|---------|------------------------------|--------------------------------------------------------------------------------------------------------|---------|
|         | Guess W0557L3 ladies' watch  | Display Type: Analogue<br>Strap Material: Stainless steel<br>Strap Colour: Blue<br>Case width [mm]: 36 | BUY NOW |
|         | Guess W0979L29 ladies' watch | Display Type: Analogue<br>Strap Material: Silicone<br>Strap Colour: Bicolor<br>Case width [mm]: 42     | BUY NOW |
|         | Guess V0023M8 ladies' watch  | Display Type: Analogue<br>Strap Material: Silicone<br>Strap Colour: Black<br>Case width [mm]: 38       | BUY NOW |