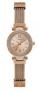

#### Guess ladies' watches Catalog

**PRODUCT** 

**DETAILS** 

Guess GW0001L3 ladies' watch

Display Type: Analogue Strap Material: Stainless steel Strap Colour: Rose gold Case width [mm]: 36

BUY NOW

Guess W0844L1 ladies' watch

Display Type: Analogue Strap Material: Textile Strap Colour: Black Case width [mm]: 39

BUY NOW

Guess W0960L1 ladies' watch

Display Type: Analogue Strap Material: Silicone Strap Colour: Pink Case width [mm]: 44