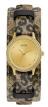

BUY NOW

Guess W1149L2 ladies' watch

Display Type: Analogue Strap Material: Stainless steel Strap Colour: Gold Case width [mm]: 40

BUY NOW

Guess W0871G4 ladies' watch

Display Type: Analogue Strap Material: Stainless steel Strap Colour: Silver Case width [mm]: 43