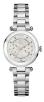

https://www.dialando.sk/

| PRODUCT |                              | DETAILS                                                                                                |         |
|---------|------------------------------|--------------------------------------------------------------------------------------------------------|---------|
|         | Guess W0557L3 ladies' watch  | Display Type: Analogue<br>Strap Material: Stainless steel<br>Strap Colour: Blue<br>Case width [mm]: 36 | BUY NOW |
|         | Guess W0979L29 ladies' watch | Display Type: Analogue<br>Strap Material: Silicone<br>Strap Colour: Bicolor<br>Case width [mm]: 42     | BUY NOW |
|         | Guess V0023M8 ladies' watch  | Display Type: Analogue<br>Strap Material: Silicone<br>Strap Colour: Black<br>Case width [mm]: 38       | BUY NOW |