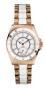

https://www.dialando.sk/

| PRODUCT |                              | DETAILS                                                                                                |         |
|---------|------------------------------|--------------------------------------------------------------------------------------------------------|---------|
|         | Guess W0557L3 ladies' watch  | Display Type: Analogue<br>Strap Material: Stainless steel<br>Strap Colour: Blue<br>Case width [mm]: 36 | BUY NOW |
|         | Guess W0979L29 ladies' watch | Display Type: Analogue<br>Strap Material: Silicone<br>Strap Colour: Bicolor<br>Case width [mm]: 42     | BUY NOW |
|         | Guess V0023M8 ladies' watch  | Display Type: Analogue<br>Strap Material: Silicone<br>Strap Colour: Black<br>Case width [mm]: 38       | BUY NOW |