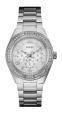

### Guess ladies' watches Catalog

**PRODUCT** 

**DETAILS** 

Guess V1029M2 ladies' watch

Display Type: Analogue Strap Material: Silicone Strap Colour: Red Case width [mm]: 40

BUY NOW

Guess V1020M3 ladies' watch