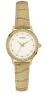

https://www.dialando.sk/

| PRODUCT |                              | DETAILS                                                                                                |         |
|---------|------------------------------|--------------------------------------------------------------------------------------------------------|---------|
|         | Guess W0557L3 ladies' watch  | Display Type: Analogue<br>Strap Material: Stainless steel<br>Strap Colour: Blue<br>Case width [mm]: 36 | BUY NOW |
|         | Guess W0979L29 ladies' watch | Display Type: Analogue<br>Strap Material: Silicone<br>Strap Colour: Bicolor<br>Case width [mm]: 42     | BUY NOW |
|         | Guess V0023M8 ladies' watch  | Display Type: Analogue<br>Strap Material: Silicone<br>Strap Colour: Black<br>Case width [mm]: 38       | BUY NOW |