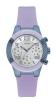

https://www.dialando.sk/

| PRODUCT |                              | DETAILS                                                                                                |         |
|---------|------------------------------|--------------------------------------------------------------------------------------------------------|---------|
|         | Guess W0557L3 ladies' watch  | Display Type: Analogue<br>Strap Material: Stainless steel<br>Strap Colour: Blue<br>Case width [mm]: 36 | BUY NOW |
|         | Guess W0979L29 ladies' watch | Display Type: Analogue<br>Strap Material: Silicone<br>Strap Colour: Bicolor<br>Case width [mm]: 42     | BUY NOW |
|         | Guess V0023M8 ladies' watch  | Display Type: Analogue<br>Strap Material: Silicone<br>Strap Colour: Black<br>Case width [mm]: 38       | BUY NOW |