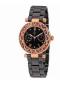

#### Guess ladies' watches Catalog

PRODUCT DETAILS

Guess X69106L2S ladies' watch

Display Type: Analogue Strap Material: Ceramics Strap Colour: Black Case width [mm]: 36

BUY NOW

Guess W1293L2 ladies' watch

Display Type: Analogue Strap Material: Stainless steel Strap Colour: Gold Case width [mm]: 37