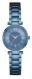

### Guess ladies' watches Catalog

**PRODUCT** 

**DETAILS** 

Guess V1029M2 ladies' watch

Display Type: Analogue Strap Material: Silicone Strap Colour: Red Case width [mm]: 40

BUY NOW

Guess V1020M3 ladies' watch

Display Type: Analogue Strap Material: Real leather Strap Colour: Black Case width [mm]: 42

BUY NOW

Guess GW0107L1 ladies' watch

Display Type: Analogue Strap Material: Silicone Strap Colour: Black Case width [mm]: 40