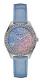

https://www.dialando.sk/

| PRODUCT |                              | DETAILS                                                                                                |         |
|---------|------------------------------|--------------------------------------------------------------------------------------------------------|---------|
|         | Guess W0557L3 ladies' watch  | Display Type: Analogue<br>Strap Material: Stainless steel<br>Strap Colour: Blue<br>Case width [mm]: 36 | BUY NOW |
|         | Guess W0979L29 ladies' watch | Display Type: Analogue<br>Strap Material: Silicone<br>Strap Colour: Bicolor<br>Case width [mm]: 42     | BUY NOW |
|         | Guess V0023M8 ladies' watch  | Display Type: Analogue<br>Strap Material: Silicone<br>Strap Colour: Black<br>Case width [mm]: 38       | BUY NOW |