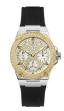

### Guess ladies' watches Catalog

**PRODUCT** 

**DETAILS** 

Guess V1029M2 ladies' watch

Display Type: Analogue Strap Material: Silicone Strap Colour: Red Case width [mm]: 40

BUY NOW

Guess V1020M3 ladies' watch

Display Type: Analogue Strap Material: Real leather Strap Colour: Black Case width [mm]: 42

BUY NOW

Guess GW0107L1 ladies' watch

Display Type: Analogue Strap Material: Silicone Strap Colour: Black Case width [mm]: 40