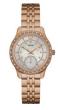

### Guess ladies' watches Catalog

**PRODUCT** 

**DETAILS** 

Guess V1029M2 ladies' watch

Display Type: Analogue Strap Material: Silicone Strap Colour: Red Case width [mm]: 40

BUY NOW

Guess V1020M3 ladies' watch

Display Type: Analogue Strap Material: Real leather Strap Colour: Black Case width [mm]: 42

BUY NOW

Guess GW0107L1 ladies' watch

Display Type: Analogue Strap Material: Silicone Strap Colour: Black Case width [mm]: 40