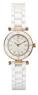

BUY NOW

Guess X69001L1S ladies' watch

Display Type: Analogue Strap Material: Ceramics Strap Colour: White Case width [mm]: 36

BUY NOW

Guess W1293L1 ladies' watch

Display Type: Analogue Strap Material: Stainless steel Strap Colour: Silver Case width [mm]: 37