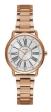

### Guess ladies' watches Catalog

**PRODUCT** 

**DETAILS** 

Guess W1006L1 ladies' watch

Display Type: Analogue Strap Material: Stainless steel Strap Colour: Rose gold Case width [mm]: 38

BUY NOW

Guess W1279L1 ladies' watch

Display Type: Analogue Strap Material: Stainless steel Strap Colour: Silver Case width [mm]: 36

BUY NOW

Guess GW0047L3 ladies' watch

Display Type: Analogue Strap Material: Stainless steel Strap Colour: Gold Case width [mm]: 36