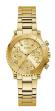

https://www.dialando.sk/

| PRODUCT |                              | DETAILS                                                                                                |         |
|---------|------------------------------|--------------------------------------------------------------------------------------------------------|---------|
|         | Guess W0557L3 ladies' watch  | Display Type: Analogue<br>Strap Material: Stainless steel<br>Strap Colour: Blue<br>Case width [mm]: 36 | BUY NOW |
|         | Guess W0979L29 ladies' watch | Display Type: Analogue<br>Strap Material: Silicone<br>Strap Colour: Bicolor<br>Case width [mm]: 42     | BUY NOW |
|         | Guess V0023M8 ladies' watch  | Display Type: Analogue<br>Strap Material: Silicone<br>Strap Colour: Black<br>Case width [mm]: 38       | BUY NOW |