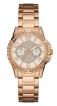

BUY NOW

Guess W1149L2 ladies' watch

Display Type: Analogue Strap Material: Stainless steel Strap Colour: Gold Case width [mm]: 40

BUY NOW

Guess W0871G4 ladies' watch

Display Type: Analogue Strap Material: Stainless steel Strap Colour: Silver Case width [mm]: 43