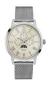

https://www.dialando.sk/

| PRODUCT |                              | DETAILS                                                                                                |         |
|---------|------------------------------|--------------------------------------------------------------------------------------------------------|---------|
|         | Guess W0557L3 ladies' watch  | Display Type: Analogue<br>Strap Material: Stainless steel<br>Strap Colour: Blue<br>Case width [mm]: 36 | BUY NOW |
|         | Guess W0979L29 ladies' watch | Display Type: Analogue<br>Strap Material: Silicone<br>Strap Colour: Bicolor<br>Case width [mm]: 42     | BUY NOW |
|         | Guess V0023M8 ladies' watch  | Display Type: Analogue<br>Strap Material: Silicone<br>Strap Colour: Black<br>Case width [mm]: 38       | BUY NOW |