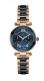

#### Guess ladies' watches Catalog

**PRODUCT** 

**DETAILS** 

Guess GW0001L3 ladies' watch

Display Type: Analogue Strap Material: Stainless steel Strap Colour: Rose gold Case width [mm]: 36

BUY NOW

Guess W0844L1 ladies' watch