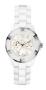

### Guess ladies' watches Catalog

**PRODUCT** 

DETAILS

Guess GW0228L1 ladies' watch

Display Type: Analogue Strap Material: Jeans / Textile Strap Colour: Blue Case width [mm]: 40

BUY NOW

Guess W1283L1 ladies' watch

Display Type: Analogue Strap Material: Silicone Strap Colour: White Case width [mm]: 38

BUY NOW

Guess W0753L2 ladies' watch

Display Type: Analogue Strap Material: Synthetic leather Strap Colour: Blue Case width [mm]: 44