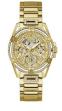

https://www.dialando.sk/

| PRODUCT |                              | DETAILS                                                                                                |         |
|---------|------------------------------|--------------------------------------------------------------------------------------------------------|---------|
|         | Guess W0557L3 ladies' watch  | Display Type: Analogue<br>Strap Material: Stainless steel<br>Strap Colour: Blue<br>Case width [mm]: 36 | BUY NOW |
|         | Guess W0979L29 ladies' watch | Display Type: Analogue<br>Strap Material: Silicone<br>Strap Colour: Bicolor<br>Case width [mm]: 42     | BUY NOW |
|         | Guess V0023M8 ladies' watch  | Display Type: Analogue<br>Strap Material: Silicone<br>Strap Colour: Black<br>Case width [mm]: 38       | BUY NOW |