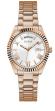

#### Guess ladies' watches Catalog

**PRODUCT** 

**DETAILS** 

Guess GW0001L3 ladies' watch

Display Type: Analogue Strap Material: Stainless steel Strap Colour: Rose gold Case width [mm]: 36

BUY NOW

Guess W0844L1 ladies' watch