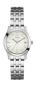

https://www.dialando.sk/

| PRODUCT |                              | DETAILS                                                                                                |         |
|---------|------------------------------|--------------------------------------------------------------------------------------------------------|---------|
|         | Guess W0557L3 ladies' watch  | Display Type: Analogue<br>Strap Material: Stainless steel<br>Strap Colour: Blue<br>Case width [mm]: 36 | BUY NOW |
|         | Guess W0979L29 ladies' watch | Display Type: Analogue<br>Strap Material: Silicone<br>Strap Colour: Bicolor<br>Case width [mm]: 42     | BUY NOW |
|         | Guess V0023M8 ladies' watch  | Display Type: Analogue<br>Strap Material: Silicone<br>Strap Colour: Black<br>Case width [mm]: 38       | BUY NOW |