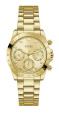

### Guess ladies' watches Catalog

**PRODUCT** 

**DETAILS** 

Guess V1029M2 ladies' watch

Display Type: Analogue Strap Material: Silicone Strap Colour: Red Case width [mm]: 40

BUY NOW

Guess V1020M3 ladies' watch

Display Type: Analogue Strap Material: Real leather Strap Colour: Black Case width [mm]: 42

BUY NOW

Guess GW0107L1 ladies' watch

Display Type: Analogue Strap Material: Silicone Strap Colour: Black Case width [mm]: 40