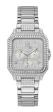

### Guess ladies' watches Catalog

**PRODUCT** 

**DETAILS** 

Guess V1029M2 ladies' watch

Display Type: Analogue Strap Material: Silicone Strap Colour: Red Case width [mm]: 40

BUY NOW

Guess V1020M3 ladies' watch

Display Type: Analogue Strap Material: Real leather Strap Colour: Black Case width [mm]: 42

BUY NOW

Guess GW0107L1 ladies' watch

Display Type: Analogue Strap Material: Silicone Strap Colour: Black Case width [mm]: 40