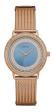

https://www.dialando.sk/

| PRODUCT |                              | DETAILS                                                                                                |         |
|---------|------------------------------|--------------------------------------------------------------------------------------------------------|---------|
|         | Guess W0557L3 ladies' watch  | Display Type: Analogue<br>Strap Material: Stainless steel<br>Strap Colour: Blue<br>Case width [mm]: 36 | BUY NOW |
|         | Guess W0979L29 ladies' watch | Display Type: Analogue<br>Strap Material: Silicone<br>Strap Colour: Bicolor<br>Case width [mm]: 42     | BUY NOW |
|         | Guess V0023M8 ladies' watch  | Display Type: Analogue<br>Strap Material: Silicone<br>Strap Colour: Black<br>Case width [mm]: 38       | BUY NOW |