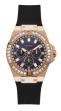

### Guess ladies' watches Catalog

**PRODUCT** 

DETAILS

Guess GW0228L1 ladies' watch

Display Type: Analogue Strap Material: Jeans / Textile Strap Colour: Blue Case width [mm]: 40

BUY NOW

Guess W1283L1 ladies' watch

Display Type: Analogue Strap Material: Silicone Strap Colour: White Case width [mm]: 38

BUY NOW

Guess W0753L2 ladies' watch

Display Type: Analogue Strap Material: Synthetic leather Strap Colour: Blue Case width [mm]: 44