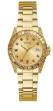

#### **Guess ladies' watches Catalog**

**PRODUCT** 

**DETAILS** 

Guess W0642L3 ladies' watch

Display Type: Analogue Strap Material: Real leather Strap Colour: Brown Case width [mm]: 38

BUY NOW

Guess W1141L1 ladies' watch