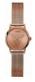

https://www.dialando.sk/

| PRODUCT |                              | DETAILS                                                                                                |         |
|---------|------------------------------|--------------------------------------------------------------------------------------------------------|---------|
|         | Guess W0557L3 ladies' watch  | Display Type: Analogue<br>Strap Material: Stainless steel<br>Strap Colour: Blue<br>Case width [mm]: 36 | BUY NOW |
|         | Guess W0979L29 ladies' watch | Display Type: Analogue<br>Strap Material: Silicone<br>Strap Colour: Bicolor<br>Case width [mm]: 42     | BUY NOW |
|         | Guess V0023M8 ladies' watch  | Display Type: Analogue<br>Strap Material: Silicone<br>Strap Colour: Black<br>Case width [mm]: 38       | BUY NOW |