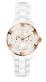

https://www.dialando.sk/

| PRODUCT |                              | DETAILS                                                                                                |         |
|---------|------------------------------|--------------------------------------------------------------------------------------------------------|---------|
|         | Guess W0557L3 ladies' watch  | Display Type: Analogue<br>Strap Material: Stainless steel<br>Strap Colour: Blue<br>Case width [mm]: 36 | BUY NOW |
|         | Guess W0979L29 ladies' watch | Display Type: Analogue<br>Strap Material: Silicone<br>Strap Colour: Bicolor<br>Case width [mm]: 42     | BUY NOW |
|         | Guess V0023M8 ladies' watch  | Display Type: Analogue<br>Strap Material: Silicone<br>Strap Colour: Black<br>Case width [mm]: 38       | BUY NOW |