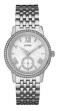

https://www.dialando.sk/

| PRODUCT |                              | DETAILS                                                                                                |         |
|---------|------------------------------|--------------------------------------------------------------------------------------------------------|---------|
|         | Guess W0557L3 ladies' watch  | Display Type: Analogue<br>Strap Material: Stainless steel<br>Strap Colour: Blue<br>Case width [mm]: 36 | BUY NOW |
|         | Guess W0979L29 ladies' watch | Display Type: Analogue<br>Strap Material: Silicone<br>Strap Colour: Bicolor<br>Case width [mm]: 42     | BUY NOW |
|         | Guess V0023M8 ladies' watch  | Display Type: Analogue<br>Strap Material: Silicone<br>Strap Colour: Black<br>Case width [mm]: 38       | BUY NOW |