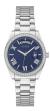

https://www.dialando.sk/

| PRODUCT |                              | DETAILS                                                                                                |         |
|---------|------------------------------|--------------------------------------------------------------------------------------------------------|---------|
|         | Guess W0557L3 ladies' watch  | Display Type: Analogue<br>Strap Material: Stainless steel<br>Strap Colour: Blue<br>Case width [mm]: 36 | BUY NOW |
|         | Guess W0979L29 ladies' watch | Display Type: Analogue<br>Strap Material: Silicone<br>Strap Colour: Bicolor<br>Case width [mm]: 42     | BUY NOW |
|         | Guess V0023M8 ladies' watch  | Display Type: Analogue<br>Strap Material: Silicone<br>Strap Colour: Black<br>Case width [mm]: 38       | BUY NOW |