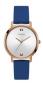

https://www.dialando.sk/

| PRODUCT |                              | DETAILS                                                                                                |         |
|---------|------------------------------|--------------------------------------------------------------------------------------------------------|---------|
|         | Guess W0557L3 ladies' watch  | Display Type: Analogue<br>Strap Material: Stainless steel<br>Strap Colour: Blue<br>Case width [mm]: 36 | BUY NOW |
|         | Guess W0979L29 ladies' watch | Display Type: Analogue<br>Strap Material: Silicone<br>Strap Colour: Bicolor<br>Case width [mm]: 42     | BUY NOW |
|         | Guess V0023M8 ladies' watch  | Display Type: Analogue<br>Strap Material: Silicone<br>Strap Colour: Black<br>Case width [mm]: 38       | BUY NOW |