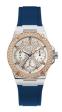

https://www.dialando.sk/

| PRODUCT |                              | DETAILS                                                                                                |         |
|---------|------------------------------|--------------------------------------------------------------------------------------------------------|---------|
|         | Guess W0557L3 ladies' watch  | Display Type: Analogue<br>Strap Material: Stainless steel<br>Strap Colour: Blue<br>Case width [mm]: 36 | BUY NOW |
|         | Guess W0979L29 ladies' watch | Display Type: Analogue<br>Strap Material: Silicone<br>Strap Colour: Bicolor<br>Case width [mm]: 42     | BUY NOW |
|         | Guess V0023M8 ladies' watch  | Display Type: Analogue<br>Strap Material: Silicone<br>Strap Colour: Black<br>Case width [mm]: 38       | BUY NOW |