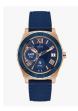

### Guess ladies' watches Catalog

**PRODUCT** 

DETAILS

Guess GW0228L1 ladies' watch

Display Type: Analogue Strap Material: Jeans / Textile Strap Colour: Blue Case width [mm]: 40

BUY NOW

Guess W1283L1 ladies' watch