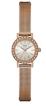

### Guess ladies' watches Catalog

**PRODUCT** 

**DETAILS** 

Guess W1006L1 ladies' watch

Display Type: Analogue Strap Material: Stainless steel Strap Colour: Rose gold Case width [mm]: 38

BUY NOW

Guess W1279L1 ladies' watch