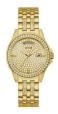

https://www.dialando.sk/

| PRODUCT |                              | DETAILS                                                                                                |         |
|---------|------------------------------|--------------------------------------------------------------------------------------------------------|---------|
|         | Guess W0557L3 ladies' watch  | Display Type: Analogue<br>Strap Material: Stainless steel<br>Strap Colour: Blue<br>Case width [mm]: 36 | BUY NOW |
|         | Guess W0979L29 ladies' watch | Display Type: Analogue<br>Strap Material: Silicone<br>Strap Colour: Bicolor<br>Case width [mm]: 42     | BUY NOW |
|         | Guess V0023M8 ladies' watch  | Display Type: Analogue<br>Strap Material: Silicone<br>Strap Colour: Black<br>Case width [mm]: 38       | BUY NOW |