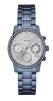

https://www.dialando.sk/

| PRODUCT |                              | DETAILS                                                                                                |         |
|---------|------------------------------|--------------------------------------------------------------------------------------------------------|---------|
|         | Guess W0557L3 ladies' watch  | Display Type: Analogue<br>Strap Material: Stainless steel<br>Strap Colour: Blue<br>Case width [mm]: 36 | BUY NOW |
|         | Guess W0979L29 ladies' watch | Display Type: Analogue<br>Strap Material: Silicone<br>Strap Colour: Bicolor<br>Case width [mm]: 42     | BUY NOW |
|         | Guess V0023M8 ladies' watch  | Display Type: Analogue<br>Strap Material: Silicone<br>Strap Colour: Black<br>Case width [mm]: 38       | BUY NOW |