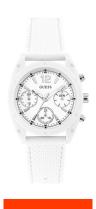

## Guess ladies' watch W1296L1 Specifications

**BUY NOW** 

This document contains all the specifications for the Guess W1296L1 ladies' watch. We at the DIALANDO® watch store offer a large selection of authentic watches from the best watch brands in the world.

| MATERIAL & COLOUR    |               |
|----------------------|---------------|
| Strap Material       | Silicone      |
| Strap Colour         | White         |
| Case Material        | Silicone      |
| Colour of the dial   | White         |
| Glass                | Mineral glass |
|                      |               |
| DETAILS              |               |
| <b>DETAILS</b> Clasp | Pin buckle    |