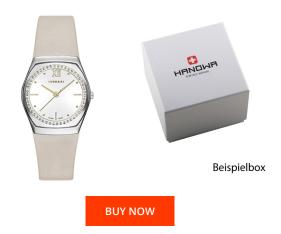

## Hanowa ladies' watch 16-6062.04.001.02 Specifications

This document contains all the specifications for the Hanowa Elena 16-6062.04.001.02 ladies' watch. We at the DIALANDO<sup>®</sup> watch store offer a large selection of authentic watches from the best watch brands in the world. https://www.dialando.sk/

| PRODUCT INFORMATION |               | MATERIAL & COLOUR  | MATERIAL & COLOUR              |  |
|---------------------|---------------|--------------------|--------------------------------|--|
| EAN                 | 7612657089579 | Strap Material     | Calf leather                   |  |
| Gender              | Ladies        | Strap Colour       | Beige                          |  |
| Warranty [years]    | 2             | Case Material      | Stainless steel                |  |
|                     |               | Case Colour        | Silver                         |  |
|                     |               | Case Surface       | Polished / Matted              |  |
|                     |               | Colour of the dial | Silver                         |  |
|                     |               | Glass              | Mineral glass / Hardened glass |  |
|                     |               |                    |                                |  |
|                     |               | DETAILS            |                                |  |