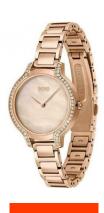

## Hugo Boss ladies' watch 1502556 Specifications

**BUY NOW** 

This document contains all the specifications for the Hugo Boss Gala 1502556 ladies' watch. We at the DIALANDO® watch store offer a large selection of authentic watches from the best watch brands in the world.

| MATERIAL & COLOUR  |                 |
|--------------------|-----------------|
| Strap Material     | Stainless steel |
| Strap Colour       | Rose gold       |
| Colour of the dial | Mother of pearl |
| Glass              | Mineral glass   |
| DETAILS            |                 |
| Clasp              | Folding clasp   |
| Water resistant    | 3 ATM           |