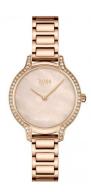

## Hugo Boss ladies' watch 1502556 Specifications

**BUY NOW** 

This document contains all the specifications for the Hugo Boss Gala 1502556 ladies' watch. We at the DIALANDO® watch store offer a large selection of authentic watches from the best watch brands in the world.

| MATERIAL & COLOUR  |                 |
|--------------------|-----------------|
| Strap Material     | Stainless steel |
| Strap Colour       | Rose gold       |
| Colour of the dial | Mother of pearl |
| Glass              | Mineral glass   |
| DETAILS            |                 |
| Clasp              | Folding clasp   |
| Water resistant    | 3 ATM           |