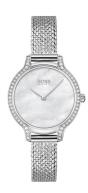

## Hugo Boss ladies' watch 1502558 Specifications

**BUY NOW** 

This document contains all the specifications for the Hugo Boss Gala 1502558 ladies' watch. We at the DIALANDO® watch store offer a large selection of authentic watches from the best watch brands in the world.

| MATERIAL & COLOUR  |                 |
|--------------------|-----------------|
| Strap Material     | Stainless steel |
| Strap Colour       | Silver          |
| Colour of the dial | Mother of pearl |
| Glass              | Mineral glass   |
|                    |                 |
| DETAILS            |                 |
| Clasp              | Clip clasp      |
| 147                |                 |
| Water resistant    | 3 ATM           |