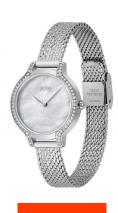

## Hugo Boss ladies' watch 1502558 Specifications

**BUY NOW** 

This document contains all the specifications for the Hugo Boss Gala 1502558 ladies' watch. We at the DIALANDO® watch store offer a large selection of authentic watches from the best watch brands in the world.

| MATERIAL & COLOUR  |                 |
|--------------------|-----------------|
| Strap Material     | Stainless steel |
| Strap Colour       | Silver          |
| Colour of the dial | Mother of pearl |
| Glass              | Mineral glass   |
|                    |                 |
| DETAILS            |                 |
| Clasp              | Clip clasp      |
| 147                |                 |
| Water resistant    | 3 ATM           |