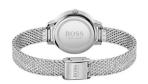

## Hugo Boss ladies' watch 1502558 Specifications

**BUY NOW** 

This document contains all the specifications for the Hugo Boss Gala 1502558 ladies' watch. We at the DIALANDO® watch store offer a large selection of authentic watches from the best watch brands in the world.

| MATERIAL & COLOUR  |                 |
|--------------------|-----------------|
| Strap Material     | Stainless steel |
| Strap Colour       | Silver          |
| Colour of the dial | Mother of pearl |
| Glass              | Mineral glass   |
|                    |                 |
| DETAILS            |                 |
| Clasp              | Clip clasp      |
| 147                |                 |
| Water resistant    | 3 ATM           |