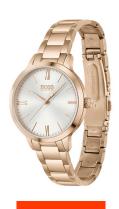

| MEASURES            |    |
|---------------------|----|
| Case width [mm]     | 34 |
| Case thickness [mm] | 8  |

| MATERIAL & COLOUR  |                                |
|--------------------|--------------------------------|
| Strap Material     | Stainless steel                |
| Strap Colour       | Rose gold                      |
| Case Material      | Stainless steel                |
| Case Colour        | Rose gold                      |
| Case Surface       | Polished / Matted              |
| Colour of the dial | Rose gold                      |
| Glass              | Mineral glass / Hardened glass |
|                    |                                |
| DETAILS            |                                |
| Bezel              | Fixed                          |

| DETAILS         |                                  |
|-----------------|----------------------------------|
| Bezel           | Fixed                            |
| Case Bottom     | Stainless steel bottom / Pressed |
| Clasp           | Folding clasp                    |
| Water resistant | 3 ATM                            |