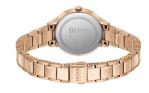

| MEASURES            |    |
|---------------------|----|
| Case width [mm]     | 34 |
| Case thickness [mm] | 8  |

| MATERIAL & COLOUR  |                                |
|--------------------|--------------------------------|
| Strap Material     | Stainless steel                |
| Strap Colour       | Rose gold                      |
| Case Material      | Stainless steel                |
| Case Colour        | Rose gold                      |
| Case Surface       | Polished / Matted              |
| Colour of the dial | Rose gold                      |
| Glass              | Mineral glass / Hardened glass |
|                    |                                |
| DETAILS            |                                |
| Bezel              | Fixed                          |

| DETAILS         |                                  |
|-----------------|----------------------------------|
| Bezel           | Fixed                            |
| Case Bottom     | Stainless steel bottom / Pressed |
| Clasp           | Folding clasp                    |
| Water resistant | 3 ATM                            |