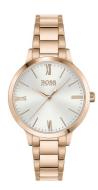

| MEASURES            |    |
|---------------------|----|
| Case width [mm]     | 34 |
| Case thickness [mm] | 8  |

| MATERIAL & COLOUR  |                                |
|--------------------|--------------------------------|
| Strap Material     | Stainless steel                |
| Strap Colour       | Rose gold                      |
| Case Material      | Stainless steel                |
| Case Colour        | Rose gold                      |
| Case Surface       | Polished / Matted              |
| Colour of the dial | Rose gold                      |
| Glass              | Mineral glass / Hardened glass |
|                    |                                |
| DETAILS            |                                |
| Bezel              | Fixed                          |

| DETAILS         |                                  |
|-----------------|----------------------------------|
| Bezel           | Fixed                            |
| Case Bottom     | Stainless steel bottom / Pressed |
| Clasp           | Folding clasp                    |
| Water resistant | 3 ATM                            |