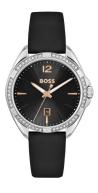

https://www.dialando.sk/

| PRODUCT INFORMATION             | V                            |
|---------------------------------|------------------------------|
| EAN                             | 7613272467056                |
| Gender                          | Ladies                       |
| Warranty [years]                | 2                            |
|                                 |                              |
| PRODUCT EXECUTION               |                              |
| PRODUCT EXECUTION  Display Type | Analogue                     |
|                                 | Analogue<br>Quartz (Battery) |
| Display Type                    |                              |

| MATERIAL & COLOUR  |               |
|--------------------|---------------|
| Strap Material     | Real leather  |
| Strap Colour       | Black         |
| Colour of the dial | Black         |
| Glass              | Mineral glass |
|                    |               |
| DETAILS            |               |
| DETAILS Clasp      | Buckle        |