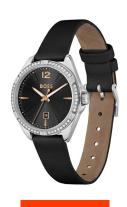

https://www.dialando.sk/

| PRODUCT INFORMATION             | V                            |
|---------------------------------|------------------------------|
| EAN                             | 7613272467056                |
| Gender                          | Ladies                       |
| Warranty [years]                | 2                            |
|                                 |                              |
| PRODUCT EXECUTION               |                              |
| PRODUCT EXECUTION  Display Type | Analogue                     |
|                                 | Analogue<br>Quartz (Battery) |
| Display Type                    |                              |

| MATERIAL & COLOUR  |               |
|--------------------|---------------|
| Strap Material     | Real leather  |
| Strap Colour       | Black         |
| Colour of the dial | Black         |
| Glass              | Mineral glass |
|                    |               |
| DETAILS            |               |
| DETAILS Clasp      | Buckle        |