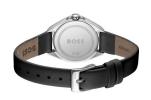

| MATERIAL & COLOUR  |               |
|--------------------|---------------|
| Strap Material     | Real leather  |
| Strap Colour       | Black         |
| Colour of the dial | Black         |
| Glass              | Mineral glass |
|                    |               |
| DETAILS            |               |
| DETAILS Clasp      | Buckle        |