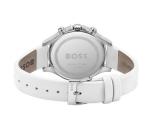

| MATERIAL & COLOUR  |               |
|--------------------|---------------|
| Strap Material     | Real leather  |
| Strap Colour       | White         |
| Colour of the dial | Green         |
| Glass              | Mineral glass |
|                    |               |
| DETAILS            |               |
| DETAILS<br>Clasp   | Buckle        |