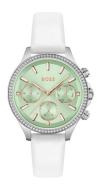

## Hugo Boss ladies' watch 1502629 Specifications

**BUY NOW** 

This document contains all the specifications for the Hugo Boss 1502629 ladies' watch. We at the DIALANDO® watch store offer a large selection of authentic watches from the best watch brands in the world.

| MATERIAL & COLOUR  |               |
|--------------------|---------------|
| Strap Material     | Real leather  |
| Strap Colour       | White         |
| Colour of the dial | Green         |
| Glass              | Mineral glass |
|                    |               |
| DETAILS            |               |
| DETAILS<br>Clasp   | Buckle        |