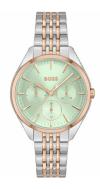

## Hugo Boss ladies' watch 1502641 Specifications

**BUY NOW** 

This document contains all the specifications for the Hugo Boss 1502641 ladies' watch. We at the <code>DIALANDO®</code> watch store offer a large selection of authentic watches from the best watch brands in the world.

| MATERIAL & COLOUR  |                 |
|--------------------|-----------------|
| Strap Material     | Stainless steel |
| Strap Colour       | Rose gold       |
| Colour of the dial | Green           |
| Glass              | Mineral glass   |
| DETAILS            |                 |
| Clasp              | Folding clasp   |
| Water resistant    | 3 ATM           |