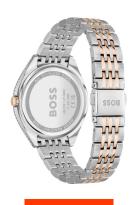

| MATERIAL & COLOUR  |                 |
|--------------------|-----------------|
| Strap Material     | Stainless steel |
| Strap Colour       | Rose gold       |
| Colour of the dial | Green           |
| Glass              | Mineral glass   |
| DETAILS            |                 |
| Clasp              | Folding clasp   |
| Water resistant    | 3 ATM           |