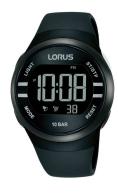

| PRODUCT EXECUTION |                                      |
|-------------------|--------------------------------------|
| Display Type      | Digital                              |
| Movement type     | Quartz (Battery)                     |
| Functions         | Second / Minute / Chronograph / Hour |

| MEASURES                      |     |
|-------------------------------|-----|
| Case width [mm]               | 38  |
| Case thickness [mm]           | 14  |
| Lug width [mm]                | 22  |
| Max. wrist circumference [mm] | 175 |

| MATERIAL & COLOUR  |                                  |
|--------------------|----------------------------------|
| Strap Material     | Silicone                         |
| Strap Colour       | Black                            |
| Case Material      | Plastic / Stainless steel        |
| Case Colour        | Black                            |
| Case Surface       | Matted                           |
| Colour of the dial | Grey                             |
| Glass              | Mineral glass                    |
| DETAILS            |                                  |
| Bezel              | Fixed                            |
| Case Bottom        | Stainless steel bottom (screwed) |

Pin buckle 10 ATM