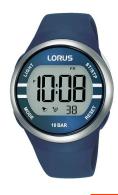

| PRODUCT EXECUTION |                                      |
|-------------------|--------------------------------------|
| Display Type      | Digital                              |
| Movement type     | Quartz (Battery)                     |
| Functions         | Chronograph / Hour / Second / Minute |

| MEASURES                      |     |
|-------------------------------|-----|
| Case width [mm]               | 38  |
| Case thickness [mm]           | 14  |
| Lug width [mm]                | 22  |
| Max. wrist circumference [mm] | 175 |

| MATERIAL & COLOUR  |                           |
|--------------------|---------------------------|
| Strap Material     | Silicone                  |
| Strap Colour       | Blue                      |
| Case Material      | Stainless steel / Plastic |
| Case Colour        | Silver / Blue             |
| Case Surface       | Matted                    |
| Colour of the dial | Grey                      |
| Glass              | Mineral glass             |
|                    |                           |
| DETAILS            |                           |
| Bezel              | Fixed                     |

Stainless steel bottom (screwed)

Pin buckle

10 ATM