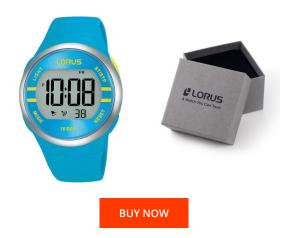

## Lorus ladies' watch R2341NX9 Specifications

This document contains all the specifications for the Lorus Uhr R2341NX9 ladies' watch. We at the DIALANDO<sup>®</sup> watch store offer a large selection of authentic watches from the best watch brands in the world. https://www.dialando.sk/

| MATERIAL & COLOUR  |                                  |
|--------------------|----------------------------------|
| Strap Material     | Silicone                         |
| Strap Colour       | Blue                             |
| Case Material      | Stainless steel / Plastic        |
| Case Colour        | Silver / Blue                    |
| Case Surface       | Matted                           |
| Colour of the dial | Grey                             |
| Glass              | Mineral glass                    |
| DETAILS            |                                  |
| Bezel              | Fixed                            |
| Case Bottom        | Stainless steel bottom (screwed) |
| Clasp              | Pin buckle                       |
| Lighting           | Backlight                        |
| Water resistant    | 10 ATM                           |