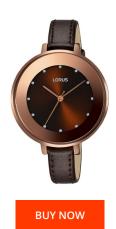

## Lorus ladies' watch RG223MX9 Specifications

This document contains all the specifications for the Lorus RG223MX9 ladies' watch. We at the DIALANDO® watch store offer a large selection of authentic watches from the best watch brands in the world.

| MATERIAL & COLOUR  |                                                        |
|--------------------|--------------------------------------------------------|
| Strap Material     | Stainless steel                                        |
| Strap Colour       | Brown                                                  |
| Colour of the dial | Brown                                                  |
| Glass              | Mineral glass                                          |
| DETAILS            |                                                        |
| Water resistant    | (Please ask customer service or see the closing cover) |