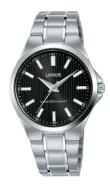

## Lorus ladies' watch RG229PX9 Specifications

**BUY NOW** 

This document contains all the specifications for the Lorus Klassik RG229PX9 ladies' watch. We at the DIALANDO® watch store offer a large selection of authentic watches from the best watch brands in the world.

| MATERIAL & COLOUR  |                 |
|--------------------|-----------------|
| Strap Material     | Stainless steel |
| Strap Colour       | Silver          |
| Case Material      | Stainless steel |
| Case Colour        | Silver          |
| Case Surface       | Polished        |
| Colour of the dial | Black           |
| Glass              | Mineral glass   |
| DETAILS            |                 |

| DETAILS         |                                  |
|-----------------|----------------------------------|
| Bezel           | Fixed                            |
| Case Bottom     | Stainless steel bottom (pressed) |
| Clasp           | Folding clasp                    |
| Water resistant | 5 ATM                            |