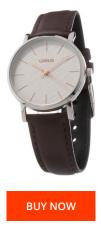

| PRODUCT INFORMATION |                  | MA   | MATERIAL & COLOUR |               |  |
|---------------------|------------------|------|-------------------|---------------|--|
| EAN                 | 4894138342936    | Stra | ap Material       | Real leather  |  |
| Gender              | Ladies           | Stra | ap Colour         | Brown         |  |
| Warranty [years]    | 2                | Col  | our of the dial   | Beige         |  |
|                     |                  | Gla  | SS                | Mineral glass |  |
|                     |                  |      |                   |               |  |
| PRODUCT EXECUTION   |                  | DET  | DETAILS           |               |  |
| Display Type        | Analogue         | Clas | sp                | Buckle        |  |
| Movement type       | Quartz (Battery) | Wat  | ter resistant     | 3 ATM         |  |
|                     |                  |      |                   |               |  |
| MEASURES            |                  |      |                   |               |  |
| Case width [mm]     | 30               |      |                   |               |  |