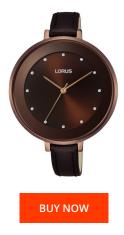

## **DIALANDO**<sup>®</sup>

Lorus ladies' watch RG239LX9 Specifications

This document contains all the specifications for the Lorus RG239LX9 ladies' watch. We at the DIALANDO<sup>®</sup> watch store offer a large selection of authentic watches from the best watch brands in the world. https://www.dialando.sk/

| ODUCT INFORMATION             | MATERIAL & COLOUR                                                      |
|-------------------------------|------------------------------------------------------------------------|
| N 8431242907529               | Strap Material Real leather                                            |
| ender Ladies                  | Strap Colour Brown                                                     |
| Warranty [years] 2            | Colour of the dial Brown                                               |
|                               | Glass Mineral glass                                                    |
|                               |                                                                        |
| ODUCT EXECUTION               | DETAILS                                                                |
| splay Type Analogue           | Water resistant (Please ask customer service or see the closing cover) |
| ovement type Quartz (Battery) |                                                                        |
|                               |                                                                        |
| EASURES                       |                                                                        |
| se width [mm] 40              |                                                                        |
|                               |                                                                        |