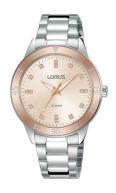

https://www.dialando.sk/

| PRODUCT INFORMATION |                |
|---------------------|----------------|
| EAN                 | 4894138348037  |
| Gender              | Ladies         |
| Brand               | Lorus          |
| Collection          | Damenuhr 34 mm |
| Warranty (years)    | 2              |

| PRODUCT EXECUTION |                        |
|-------------------|------------------------|
| Display Type      | Analogue               |
| Movement type     | Quartz (Battery)       |
| Functions         | Second / Minute / Hour |

| MEASURES                      |     |
|-------------------------------|-----|
| Case width [mm]               | 34  |
| Case thickness [mm]           | 9   |
| Lug width [mm]                | 16  |
| Max. wrist circumference [mm] | 200 |

| MATERIAL & COLOUR  |                 |
|--------------------|-----------------|
| Strap Material     | Stainless steel |
| Strap Colour       | Silver          |
| Case Material      | Stainless steel |
| Case Colour        | Silver          |
| Case Surface       | Polished        |
| Colour of the dial | Pink            |
| Glass              | Mineral glass   |
| DETAILS            |                 |

| DETAILS         |                                  |
|-----------------|----------------------------------|
| Bezel           | Fixed                            |
| Case Bottom     | Stainless steel bottom (screwed) |
| Clasp           | Folding clasp                    |
| Lighting        | Luminous hands                   |
| Water resistant | 10 ATM                           |