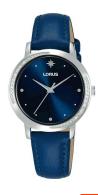

https://www.dialando.sk/

Clasp

Water resistant

| PRODUCT INFORMATION |                |  |
|---------------------|----------------|--|
| EAN                 | 4894138347276  |  |
| Gender              | Ladies         |  |
| Brand               | Lorus          |  |
| Collection          | Damenuhr 30 mm |  |
| Warranty [vears]    | 2              |  |

| PRODUCT EXECUTION |                        |
|-------------------|------------------------|
| Display Type      | Analogue               |
| Movement type     | Quartz (Battery)       |
| Functions         | Hour / Second / Minute |

| MEASURES                      |     |
|-------------------------------|-----|
| Case width [mm]               | 30  |
| Case thickness [mm]           | 8   |
| Lug width [mm]                | 14  |
| Max. wrist circumference [mm] | 180 |

| MATERIAL & COLOUR  |                                  |
|--------------------|----------------------------------|
| Strap Material     | Real leather                     |
| Strap Colour       | Blue                             |
| Case Material      | Stainless steel                  |
| Case Colour        | Silver                           |
| Case Surface       | Polished                         |
| Colour of the dial | Blue                             |
| Stone type         | Zirconia                         |
| Glass              | Mineral glass                    |
| DETAILS            |                                  |
| Bezel              | Fixed                            |
| Case Bottom        | Stainless steel bottom (pressed) |
|                    |                                  |

Pin buckle 5 ATM