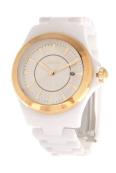

## Lorus ladies' watch RH976EX9 Specifications

**BUY NOW** 

This document contains all the specifications for the Lorus RH976EX9 ladies' watch. We at the DIALANDO® watch store offer a large selection of authentic watches from the best watch brands in the world.

https://www.dialando.sk/

| PRODUCT INFORMATION | N                |
|---------------------|------------------|
| EAN                 | 8431242984155    |
| Gender              | Ladies           |
| Warranty [years]    | 2                |
| PRODUCT EXECUTION   |                  |
| Display Type        | Analogue         |
| Movement type       | Quartz (Battery) |
| MEASURES            |                  |
| Case width [mm]     | 39               |

| MATERIAL & COLOUR    |               |
|----------------------|---------------|
| Strap Material       | Plastic       |
| Strap Colour         | White         |
| Colour of the dial   | Gold          |
| Glass                | Mineral glass |
|                      |               |
| DETAILS              |               |
| <b>DETAILS</b> Clasp | Adjustable    |