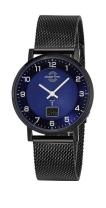

## Master Time ladies' watch MTLS-10742-32M Specifications

**BUY NOW** 

This document contains all the specifications for the Master Time Advanced Funk MTLS-10742-32M ladies' watch. We at the DIALANDO® watch store offer a large selection of authentic watches from the best watch brands in the world. https://www.dialando.sk/

| MATERIAL & COLOUR  |                                |
|--------------------|--------------------------------|
| Strap Material     | Stainless steel                |
| Strap Colour       | Blue                           |
| Case Material      | Stainless steel                |
| Case Colour        | Blue                           |
| Case Surface       | Polished                       |
| Colour of the dial | Blue                           |
| Glass              | Mineral glass / Hardened glass |
| DETAILS            |                                |
| Bezel              | Fixed                          |

| DETAILS         |                                  |
|-----------------|----------------------------------|
| Bezel           | Fixed                            |
| Case Bottom     | Stainless steel bottom / Pressed |
| Clasp           | Clip clasp                       |
| Water resistant | 5 ATM                            |