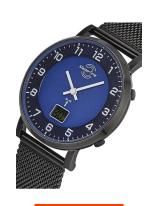

## Master Time ladies' watch MTLS-10742-32M Specifications

**BUY NOW** 

This document contains all the specifications for the Master Time Advanced Funk MTLS-10742-32M ladies' watch. We at the DIALANDO® watch store offer a large selection of authentic watches from the best watch brands in the world. https://www.dialando.sk/

| MATERIAL & COLOUR  |                                |
|--------------------|--------------------------------|
| Strap Material     | Stainless steel                |
| Strap Colour       | Blue                           |
| Case Material      | Stainless steel                |
| Case Colour        | Blue                           |
| Case Surface       | Polished                       |
| Colour of the dial | Blue                           |
| Glass              | Mineral glass / Hardened glass |
| DETAILS            |                                |
| Bezel              | Fixed                          |

| DETAILS         |                                  |
|-----------------|----------------------------------|
| Bezel           | Fixed                            |
| Case Bottom     | Stainless steel bottom / Pressed |
| Clasp           | Clip clasp                       |
| Water resistant | 5 ATM                            |