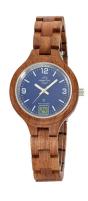

## Master Time ladies' watch MTLW-10748-31W Specifications

**BUY NOW** 

This document contains all the specifications for the Master Time Specialist Wood MTLW-10748-31W ladies' watch. We at the DIALANDO® watch store offer a large selection of authentic watches from the best watch brands in the world. https://www.dialando.sk/

| MATERIAL & COLOUR  |                                |
|--------------------|--------------------------------|
| Strap Material     | Wood                           |
| Strap Colour       | Brown                          |
| Case Material      | Wood                           |
| Case Colour        | Brown                          |
| Case Surface       | Matted                         |
| Colour of the dial | Blue                           |
| Glass              | Mineral glass / Hardened glass |
|                    |                                |
| DETAILS            |                                |
| D                  | Fired                          |

| DETAILS         |                                   |
|-----------------|-----------------------------------|
| Bezel           | Fixed                             |
| Case Bottom     | Pressed / Stainless steel bottom  |
| Clasp           | Folding clasp                     |
| Lighting        | Luminous indexes / Luminous hands |
| Water resistant | 3 ATM                             |