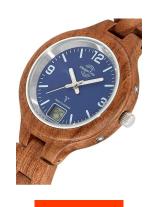

## Master Time ladies' watch MTLW-10748-31W Specifications

**BUY NOW** 

This document contains all the specifications for the Master Time Specialist Wood MTLW-10748-31W ladies' watch. We at the DIALANDO® watch store offer a large selection of authentic watches from the best watch brands in the world. https://www.dialando.sk/

| MATERIAL & COLOUR  |                                |
|--------------------|--------------------------------|
| Strap Material     | Wood                           |
| Strap Colour       | Brown                          |
| Case Material      | Wood                           |
| Case Colour        | Brown                          |
| Case Surface       | Matted                         |
| Colour of the dial | Blue                           |
| Glass              | Mineral glass / Hardened glass |
|                    |                                |
| DETAILS            |                                |
| D                  | Fired                          |

| DETAILS         |                                   |
|-----------------|-----------------------------------|
| Bezel           | Fixed                             |
| Case Bottom     | Pressed / Stainless steel bottom  |
| Clasp           | Folding clasp                     |
| Lighting        | Luminous indexes / Luminous hands |
| Water resistant | 3 ATM                             |