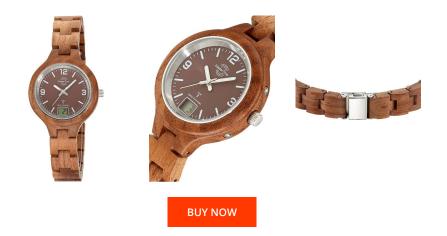

## Master Time ladies' watch MTLW-10750-81W Specifications

This document contains all the specifications for the Master Time Specialist Wood MTLW-10750-81W ladies' watch. We at the DIALANDO<sup>®</sup> watch store offer a large selection of authentic watches from the best watch brands in the world. https://www.dialando.sk/

| MATERIAL & COLOUR  |                                   |
|--------------------|-----------------------------------|
| Strap Material     | Wood                              |
| Strap Colour       | Brown                             |
| Case Material      | Wood                              |
| Case Colour        | Brown                             |
| Case Surface       | Matted                            |
| Colour of the dial | Brown                             |
| Glass              | Mineral glass / Hardened glass    |
| DETAILS            |                                   |
| Bezel              | Fixed                             |
| Case Bottom        | Stainless steel bottom / Pressed  |
| Clasp              | Folding clasp                     |
| Lighting           | Luminous indexes / Luminous hands |

3 ATM

| PRODUCT EXECUTION   |                                                                                  |
|---------------------|----------------------------------------------------------------------------------|
| Display Type        | Digital / Analogue                                                               |
| Movement type       | Quartz (Battery)                                                                 |
| Movement Name       | W313C / DE) / Empfang des Signals DCF 77<br>(Mainflingen                         |
| Functions           | Radio controlled clock / Minute / Hour / Date /<br>Daylight saving time / Second |
| MEASURES            |                                                                                  |
| Case width [mm]     | 36                                                                               |
| Case thickness [mm] | 10                                                                               |