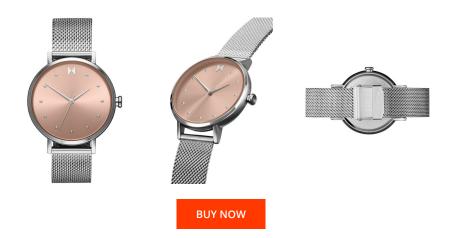

| PRODUCT INFORMATION |               |  |
|---------------------|---------------|--|
| EAN                 | 7613272375108 |  |
| Gender              | Ladies        |  |
| Brand               | MVMT          |  |
| Collection          | Dot 36 mm     |  |
| Warranty [years]    | 2             |  |

| MATERIAL & COLOUR  |                                  |
|--------------------|----------------------------------|
| Strap Material     | Stainless steel                  |
| Strap Colour       | Silver                           |
| Case Material      | Stainless steel                  |
| Case Colour        | Silver                           |
| Case Surface       | Polished / Matted                |
| Colour of the dial | Salmon                           |
| Glass              | Mineral glass                    |
| DETAILS            |                                  |
| Bezel              | Fixed                            |
| Case Bottom        | Stainless steel bottom (pressed) |
| Clasp              | Clip clasp                       |
| Water resistant    | 5 ATM                            |

| PRODUCT EXECUTION |                        |
|-------------------|------------------------|
| Display Type      | Analogue               |
| Movement type     | Quartz (Battery)       |
| Movement Name     | Miyota                 |
| Functions         | Hour / Second / Minute |
| MEASURES          |                        |
| Case width [mm]   | 36                     |

| case width [mm]   |    |
|-------------------|----|
| Case thickness [m | m] |

7 Lug width [mm] 16 Max. wrist circumference [mm] 185