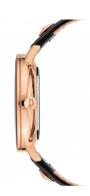

## Police ladies' watch PL16034MSR.02 Specifications

**BUY NOW** 

This document contains all the specifications for the Police PL16034MSR.02 ladies' watch. We at the DIALANDO® watch store offer a large selection of authentic watches from the best watch brands in the world.

| MEASURES            |    |
|---------------------|----|
| Case width [mm]     | 36 |
| Case thickness [mm] | 9  |

| MATERIAL & COLOUR  |                                  |
|--------------------|----------------------------------|
| Strap Material     | Calf leather                     |
| Strap Colour       | Black                            |
| Case Material      | Stainless steel                  |
| Case Colour        | Rose gold                        |
| Case Surface       | Polished                         |
| Colour of the dial | Rose gold / Black                |
| Glass              | Mineral glass / Hardened glass   |
|                    |                                  |
| DETAILS            |                                  |
| Bezel              | Fixed                            |
| Case Bottom        | Pressed / Stainless steel bottom |

| DETAILS         |                                  |
|-----------------|----------------------------------|
| Bezel           | Fixed                            |
| Case Bottom     | Pressed / Stainless steel bottom |
| Clasp           | Buckle                           |
| Water resistant | 3 ATM                            |