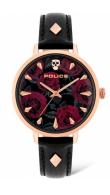

## Police ladies' watch PL16034MSR.02 Specifications

**BUY NOW** 

This document contains all the specifications for the Police PL16034MSR.02 ladies' watch. We at the DIALANDO® watch store offer a large selection of authentic watches from the best watch brands in the world.

| MEASURES            |    |
|---------------------|----|
| Case width [mm]     | 36 |
| Case thickness [mm] | 9  |

| MATERIAL & COLOUR  |                                  |
|--------------------|----------------------------------|
| Strap Material     | Calf leather                     |
| Strap Colour       | Black                            |
| Case Material      | Stainless steel                  |
| Case Colour        | Rose gold                        |
| Case Surface       | Polished                         |
| Colour of the dial | Rose gold / Black                |
| Glass              | Mineral glass / Hardened glass   |
|                    |                                  |
| DETAILS            |                                  |
| Bezel              | Fixed                            |
| Case Bottom        | Pressed / Stainless steel bottom |

| DETAILS         |                                  |
|-----------------|----------------------------------|
| Bezel           | Fixed                            |
| Case Bottom     | Pressed / Stainless steel bottom |
| Clasp           | Buckle                           |
| Water resistant | 3 ATM                            |