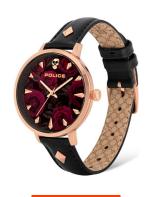

## Police ladies' watch PL16034MSR.02 Specifications

**BUY NOW** 

This document contains all the specifications for the Police PL16034MSR.02 ladies' watch. We at the DIALANDO® watch store offer a large selection of authentic watches from the best watch brands in the world.

| MEASURES            |    |
|---------------------|----|
| Case width [mm]     | 36 |
| Case thickness [mm] | 9  |

| MATERIAL & COLOUR  |                                  |
|--------------------|----------------------------------|
| Strap Material     | Calf leather                     |
| Strap Colour       | Black                            |
| Case Material      | Stainless steel                  |
| Case Colour        | Rose gold                        |
| Case Surface       | Polished                         |
| Colour of the dial | Rose gold / Black                |
| Glass              | Mineral glass / Hardened glass   |
|                    |                                  |
| DETAILS            |                                  |
| Bezel              | Fixed                            |
| Case Bottom        | Pressed / Stainless steel bottom |

| DETAILS         |                                  |
|-----------------|----------------------------------|
| Bezel           | Fixed                            |
| Case Bottom     | Pressed / Stainless steel bottom |
| Clasp           | Buckle                           |
| Water resistant | 3 ATM                            |