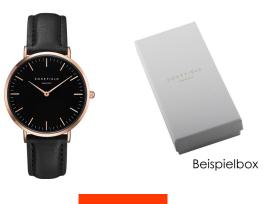

## Rosefield ladies' watch BBBR-B11 Specifications

**BUY NOW** 

This document contains all the specifications for the Rosefield The Bowery BBBR-B11 ladies' watch. We at the DIALANDO® watch store offer a large selection of authentic watches from the best watch brands in the world.

https://www.dialando.sk/

| PRODUCT INFORMATION |               |
|---------------------|---------------|
| EAN                 | 8719324227070 |
| Gender              | Ladies        |
| Brand               | Rosefield     |
| Collection          | The Bowery    |
| Warranty [years]    | 2             |

| PRODUCT EXECUTION                    |                  |
|--------------------------------------|------------------|
| Display Type                         | Analogue         |
| Movement type                        | Quartz (Battery) |
| Movement Name                        | Miyota           |
| Functions                            | Hour / Minute    |
|                                      |                  |
|                                      |                  |
|                                      |                  |
| MEASURES                             |                  |
| MEASURES  Case width [mm]            | 38               |
|                                      | 38<br>7          |
| Case width [mm]                      |                  |
| Case width [mm]  Case thickness [mm] | 7                |

| MATERIAL & COLOUR  |                                  |
|--------------------|----------------------------------|
| Strap Material     | Real leather                     |
| Strap Colour       | Black                            |
| Case Material      | Stainless steel                  |
| Case Colour        | Rose gold                        |
| Case Surface       | Matted / Polished                |
| Colour of the dial | Black                            |
| Glass              | Mineral glass                    |
| DETAILS            |                                  |
| Bezel              | Fixed                            |
| Case Bottom        | Stainless steel bottom (pressed) |
| Clasp              | Pin buckle                       |
| Water resistant    | 3 ATM                            |